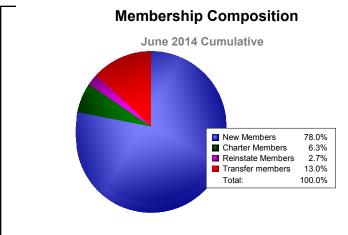

| Year      | New<br>Clubs | Dropped<br>Clubs | Gain/<br>Loss<br>Clubs | New<br>Members | Charter<br>Members | Reinstate<br>Members | Transfer<br>Members | Total<br>Member<br>Added | Total<br>Members<br>Dropped | Gain/<br>Loss<br>Members |
|-----------|--------------|------------------|------------------------|----------------|--------------------|----------------------|---------------------|--------------------------|-----------------------------|--------------------------|
| 2009-2010 | 0            | -1               | -1                     | 136            | 0                  | 3                    | 14                  | 153                      | -200                        | -47                      |
| 2010-2011 | 0            | -4               | -4                     | 152            | 0                  | 5                    | 29                  | 186                      | -219                        | -33                      |
| 2011-2012 | 0            | -2               | -2                     | 116            | 0                  | 6                    | 15                  | 137                      | -201                        | -64                      |
| 2012-2013 | 1            | -1               | 0                      | 127            | 23                 | 4                    | 7                   | 161                      | -192                        | -31                      |
| 2013-2014 | 0            | -1               | -1                     | 174            | 14                 | 6                    | 29                  | 223                      | -212                        | 11                       |
| Average   | 0            | -2               | -2                     | 141            | 7                  | 5                    | 19                  | 172                      | -205                        | -33                      |