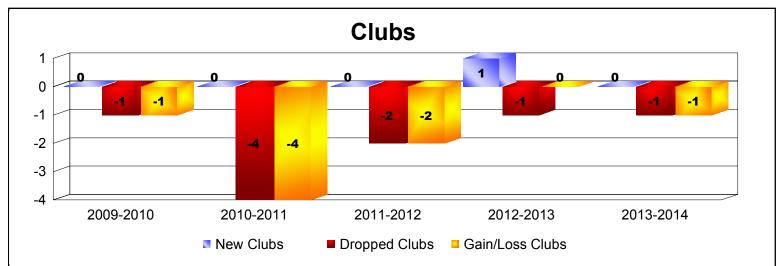

| Year      | New<br>Clubs | Dropped<br>Clubs | Gain/<br>Loss<br>Clubs | New<br>Members | Charter<br>Members | Reinstate<br>Members | Transfer<br>Members | Total<br>Member<br>Added | Total<br>Members<br>Dropped | Gain/<br>Loss<br>Members |
|-----------|--------------|------------------|------------------------|----------------|--------------------|----------------------|---------------------|--------------------------|-----------------------------|--------------------------|
| 2009-2010 | 0            | -1               | -1                     | 136            | 0                  | 3                    | 14                  | 153                      | -200                        | -47                      |
| 2010-2011 | 0            | -4               | -4                     | 152            | 0                  | 5                    | 29                  | 186                      | -219                        | -33                      |
| 2011-2012 | 0            | -2               | -2                     | 116            | 0                  | 6                    | 15                  | 137                      | -201                        | -64                      |
| 2012-2013 | 1            | -1               | 0                      | 127            | 23                 | 4                    | 7                   | 161                      | -192                        | -31                      |
| 2013-2014 | 0            | -1               | -1                     | 174            | 14                 | 6                    | 29                  | 223                      | -212                        | 11                       |
| Average   | 0            | -2               | -2                     | 141            | 7                  | 5                    | 19                  | 172                      | -205                        | -33                      |