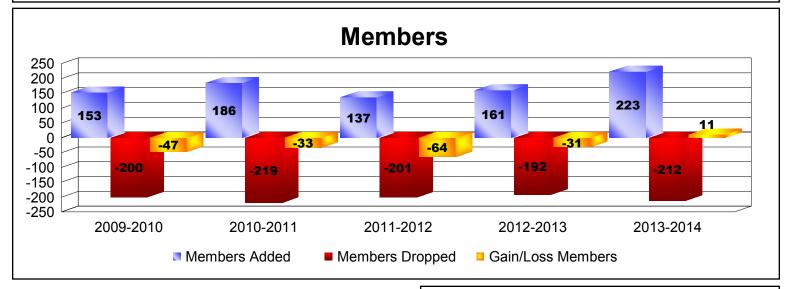

| Year      | New<br>Clubs | Dropped<br>Clubs | Gain/<br>Loss<br>Clubs | New<br>Members | Charter<br>Members | Reinstate<br>Members | Transfer<br>Members | Total<br>Member<br>Added | Total<br>Members<br>Dropped | Gain/<br>Loss<br>Members |
|-----------|--------------|------------------|------------------------|----------------|--------------------|----------------------|---------------------|--------------------------|-----------------------------|--------------------------|
| 2009-2010 | 0            | -1               | -1                     | 136            | 0                  | 3                    | 14                  | 153                      | -200                        | -47                      |
| 2010-2011 | 0            | -4               | -4                     | 152            | 0                  | 5                    | 29                  | 186                      | -219                        | -33                      |
| 2011-2012 | 0            | -2               | -2                     | 116            | 0                  | 6                    | 15                  | 137                      | -201                        | -64                      |
| 2012-2013 | 1            | -1               | 0                      | 127            | 23                 | 4                    | 7                   | 161                      | -192                        | -31                      |
| 2013-2014 | 0            | -1               | -1                     | 174            | 14                 | 6                    | 29                  | 223                      | -212                        | 11                       |
| Average   | 0            | -2               | -2                     | 141            | 7                  | 5                    | 19                  | 172                      | -205                        | -33                      |